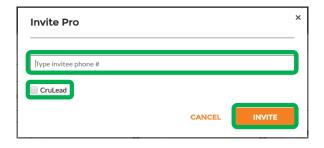

#### **Our Cru**

From the Our Cru page you will see all of your invited and connected internal employees

To invite a new CruMember click on the large, white box with the *plus* symbol

The "Invite Pro" window will appear

Enter the employee's mobile phone number

Click "INVITE"

By default, the invitee will be invited as a "CruMember", however, you may select to invite them as a "CruLead"

A CruLead, typically someone in a leadership or dispatch role, can see all CruChats

**A CruMember**, typically technicians or field personnel that only need to be included in specific conversations, must be added to a CruChat