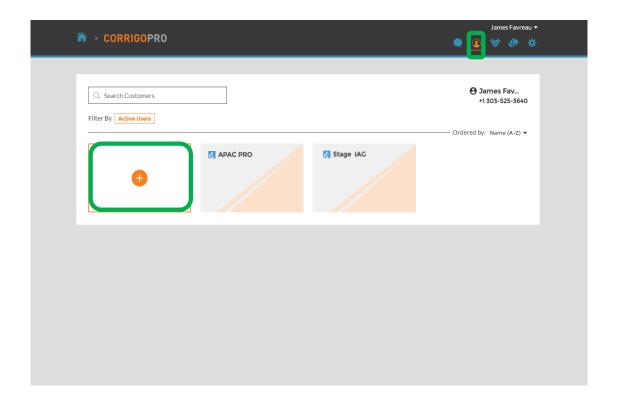

#### **Our Customers**

The next icon is a circle with a silhouette, clicking here will bring you to your "Our Customers" page where you can manage and view your invited and connected customers

To invite a non-Corrigo customer to connect, click on the large, white box with the orange *plus* symbol