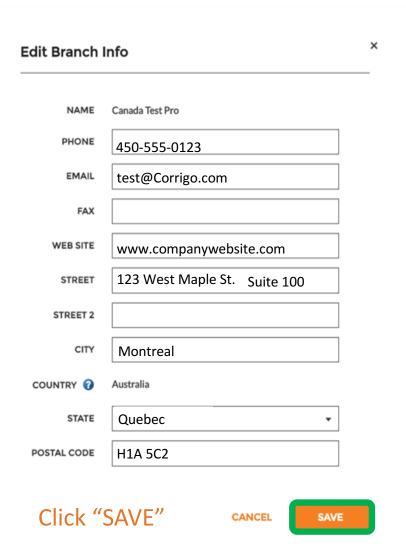

To enter or edit your physical location and contact information, click on "EDIT BRANCH INFO"

HOW DO I ADD ANOTHER BRANCH?

## **Managing Your Company Profile**

Here, you can edit your company phone number, email, website, and physical address details

These details will be visible to your connected customers, and this email will be listed as your general email for each of these customers