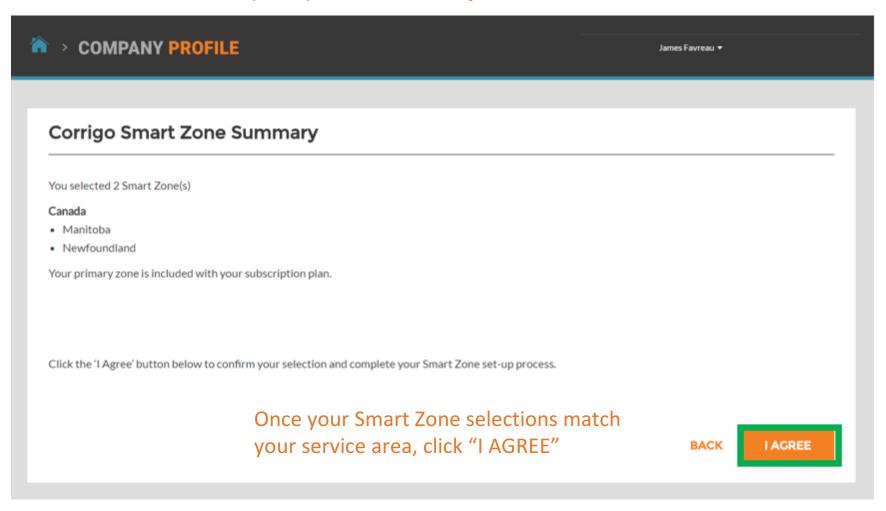

Click "NEXT" to access the Smart Zones list

You will be prompted to confirm your Smart Zone selections

### **Returning To The CorrigoPro Desktop**

With your Smart Zones selected, your Company Profile is now complete!

You can return to the CorrigoPro Desktop, from any tile, by clicking on the blue "Home" icon at the top of the page