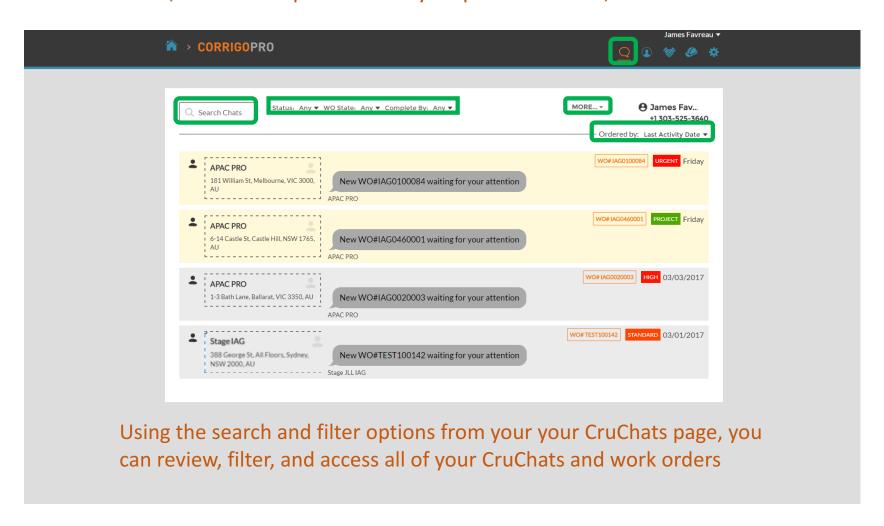

#### **CruChats**

The last icon, which is represented by a speech bubble, is the "CruChats" icon