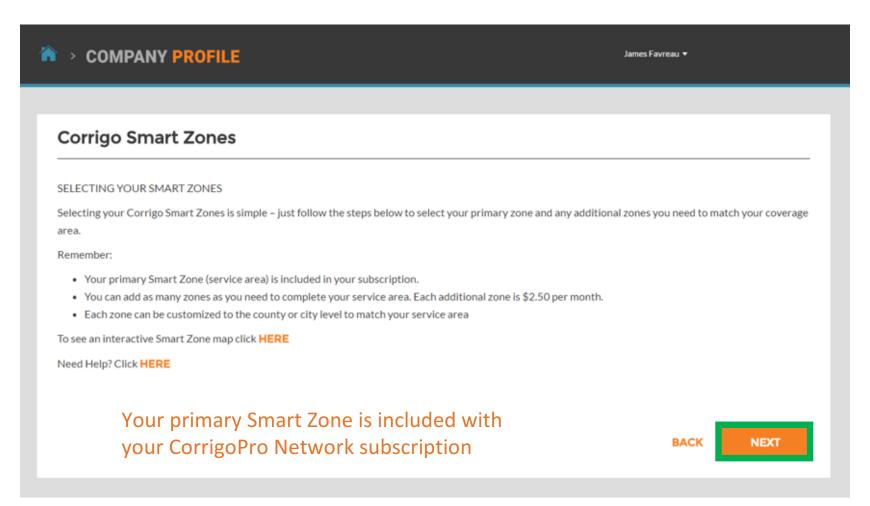

Once you have completed your company's service selections, click "SAVE"

Selecting the correct Smart Zone coverage will ensure your company is visible to customers searching for the services you provide, in the areas where needed

|                                                                                    | Branches    | EDIT BRANCH INFO             |
|------------------------------------------------------------------------------------|-------------|------------------------------|
| Smart Zones are pre-defined geographic areas                                       | PROMO       | CREATE YOUR FREE AD          |
|                                                                                    | PHONE       | +1 404-565-4964              |
| Please be sure to select the Smart Zones that match your area of service           | EMAIL       | jamesf@corrigo.com           |
|                                                                                    | FAX         |                              |
| To review and edit your Smart Zones, click on the "EDIT" button in the Smart Zones | WEB SITE    |                              |
| row                                                                                | ADDRESS     | 123 TEST, TEST, WA, AU, 6006 |
| This will bring you to the Smart Zones information screen                          | SERVICES    | Electrical <b>EDIT</b>       |
|                                                                                    | SMART ZONES | Western Australia EDIT       |

Click "NEXT" to access the Smart Zones list

You will be prompted to confirm your Smart Zone selections