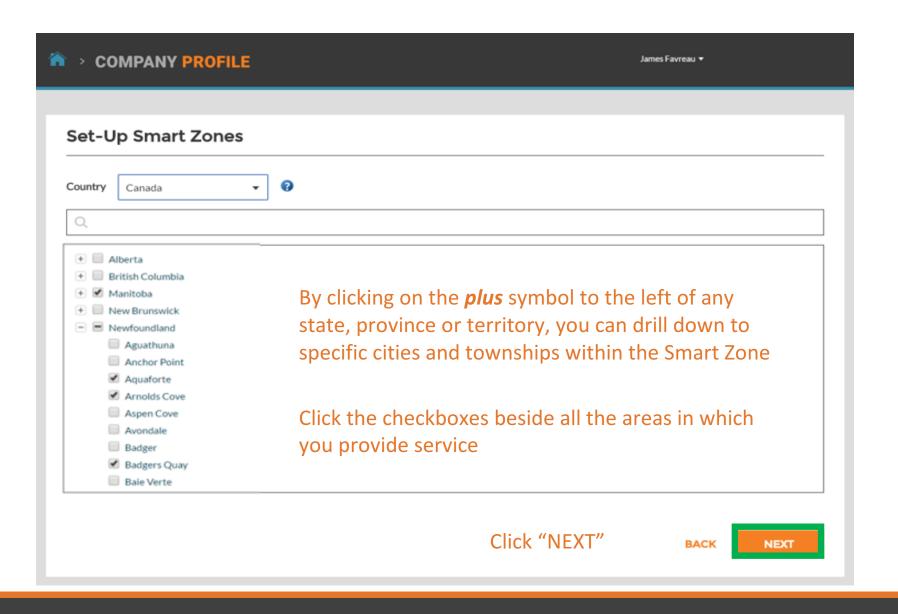

Click "NEXT" to access the Smart Zones list

You will be prompted to confirm your Smart Zone selections