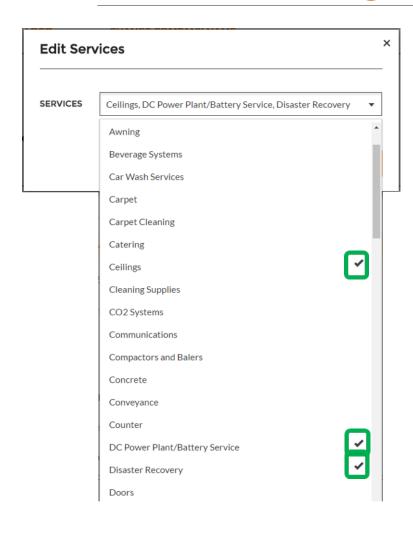

### **Editing Your Services**

Click on the drop down arrow in the "SERVICES" box to view all available services

Place a check to the right of the service you provide

Be sure to select only the services that your company provides as customers will use this information when searching for service providers on the CorrigoPro network

Once you have completed your company's service selections, click "SAVE"

Selecting the correct Smart Zone coverage will ensure your company is visible to customers searching for the services you provide, in the areas where needed