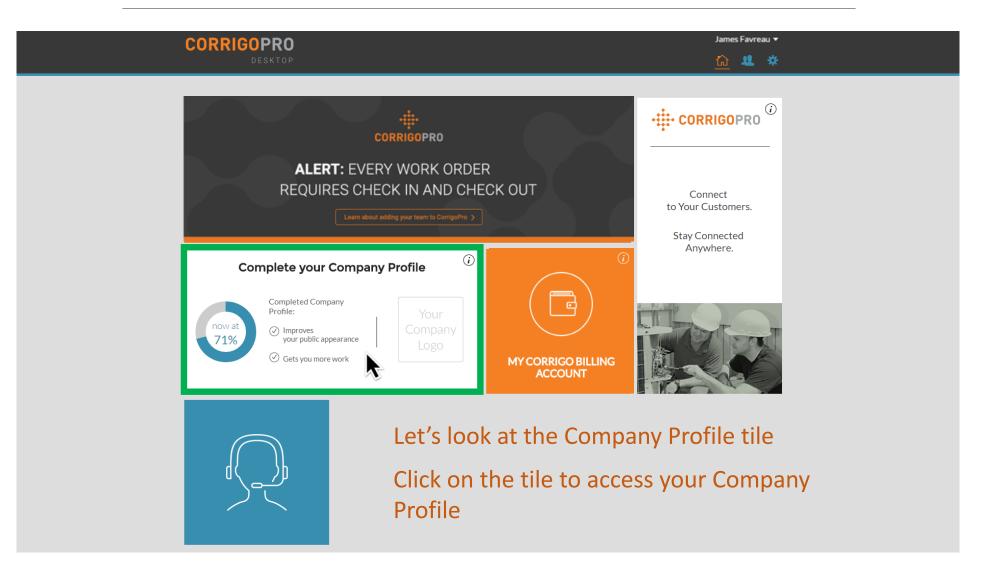

### **The Company Profile Tile**

### **Managing Your Company Profile**

Here you will be able to add a company logo and change your company name

Click on "EDIT" in the Business Overview section to enter details of the services your company provides