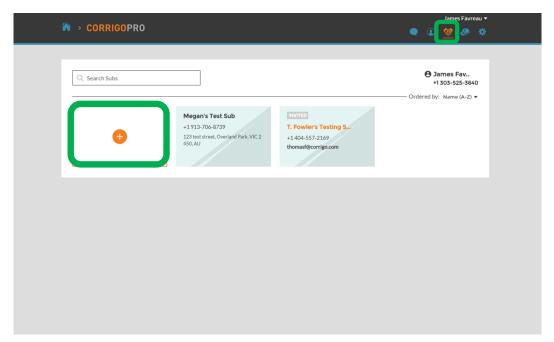

#### **Our Subcontractors**

By clicking on the "Our Subs" icon, represented by a handshake, you will see all of your invited and connected subcontractors or partner businesses

To invite a new Sub, click on the large, white box with the orange *plus* symbol