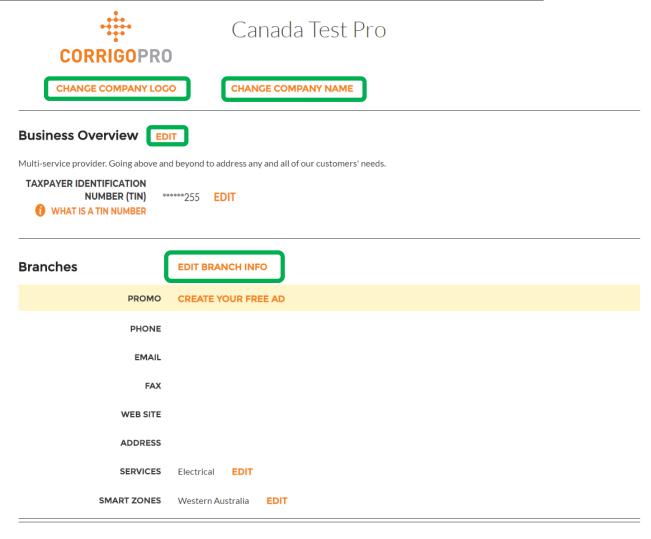

### **Managing Your Company Profile**

Here you will be able to add a company logo and change your company name

Click on "EDIT" in the Business Overview section to enter details of the services your company provides

To enter or edit your physical location and contact information, click on "EDIT BRANCH INFO"

HOW DO I ADD ANOTHER BRANCH?

### **Editing Your Services**

In the SERVICES section, select the specific service or services that your company provides

Your selections help current and potential clients find you in Corrigo

Click on the "EDIT" button and the Edit Services window will appear