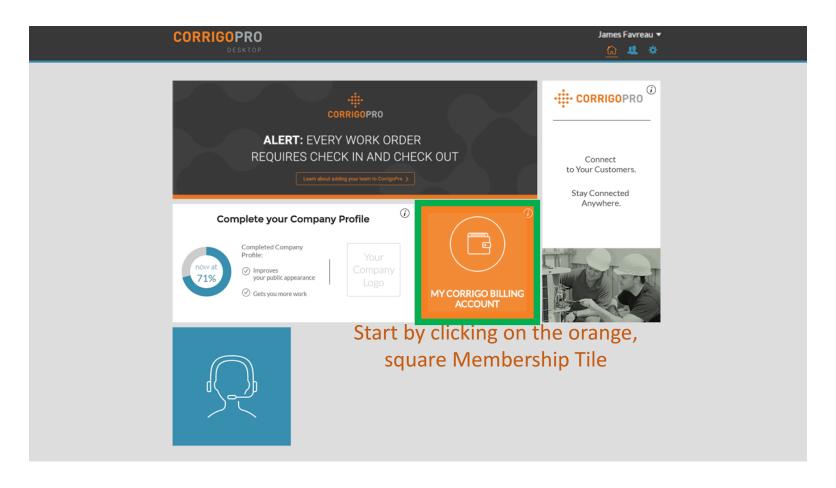

### Your CorrigoPro Desktop

Logging in, you will arrive at the CorrigoPro Desktop

CORRIGOPRO

DIRECT

Each of the tiles, when clicked on, will bring you to a specific section of the CorrigoPro Desktop Invoice tile only displayed for "ADMIN" users

### The Membership Tile

Within the Membership tile, you can view your membership details, update your payment method, and review or print your CorrigoPro monthly subscription statements

### The Membership Tile

Click on the corresponding link to review or update your membership level, payment method details, and membership invoice email preferences

As always, the blue "Home" icon will return you to your CorrigoPro Desktop