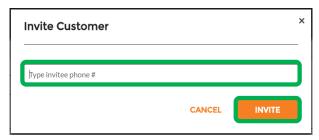

The "Invite Customer" window will appear

Enter your customer's mobile phone number and then click "INVITE"