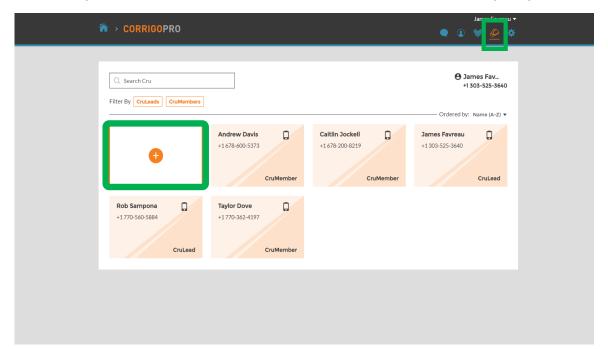

#### **Our Cru**

From the Our Cru page you will see all of your invited and connected internal employees

To invite a new CruMember click on the large, white box with the *plus* symbol

The "Invite Pro" window will appear

Enter the employee's mobile phone number

Click "INVITE"

By default, the invitee will be invited as a "CruMember", however, you may select to invite them as a "CruLead"

A CruLead, typically someone in a leadership or dispatch role, can see all CruChats