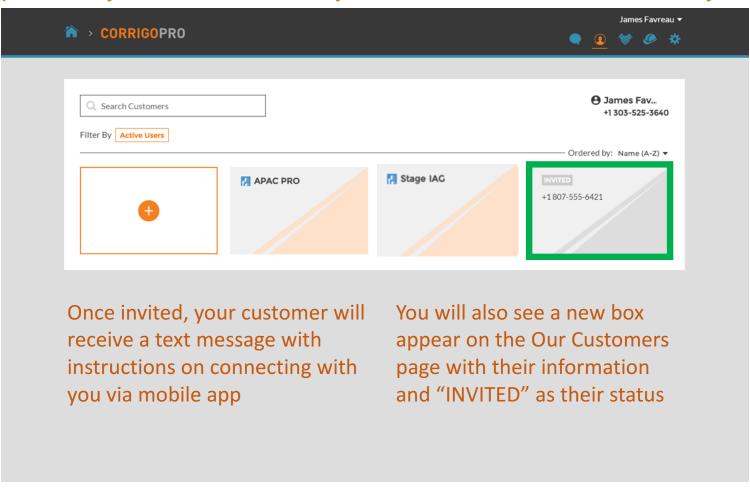

#### **Our Customers**

The next icon is a circle with a silhouette, clicking here will bring you to your "Our Customers" page where you can manage and view your invited and connected customers

To invite a non-Corrigo customer to connect, click on the large, white box with the orange *plus* symbol

The "Invite Customer" window will appear

Enter your customer's mobile phone number and then click "INVITE"

#### **Our Customers**

Since CorrigoPro is designed to be used by anyone needing a service provider, you can invite all of your customers to connect with you