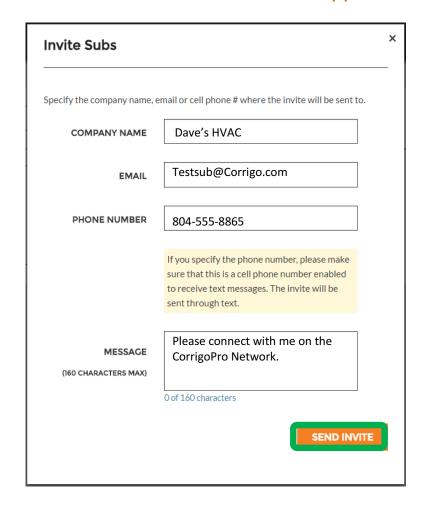

# If your Sub's company is not found, then simply click "INVITE COMPANY"

Enter the Sub's company name, email address and mobile phone number

You may send a personalized message to your Sub or send the invite with no message Click "SEND INVITE" to invite your Sub

#### The "Invite Subs" window will appear