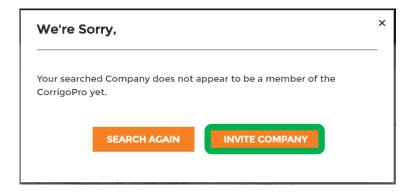

# If your Sub's company is not found, then simply click "INVITE COMPANY"

Enter the Sub's company name, email address and mobile phone number

You may send a personalized message to your Sub or send the invite with no message Click "SEND INVITE" to invite your Sub