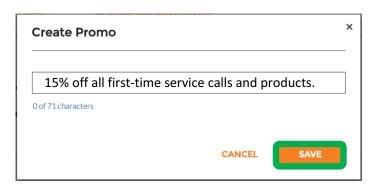

#### **PROMO / Create Your Free Ad**

By clicking on the "CREATE YOUR FREE AD" link, the Create Promo window will appear

You may use up to 71 characters to display a promotional offer

Click "SAVE" to post your PROMO