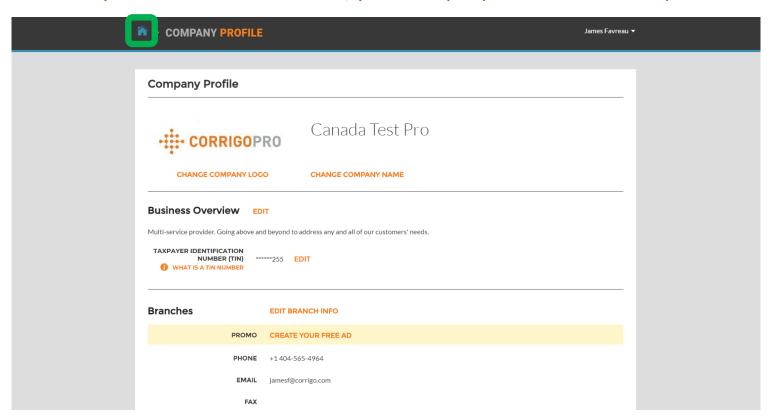

### **The Company Profile Tile**

### **Managing Your Company Profile**

Here you will be able to add a company logo and change your company name

Click on "EDIT" in the Business Overview section to enter details of the services your company provides

To enter or edit your physical location and contact information, click on "EDIT BRANCH INFO"

HOW DO I ADD ANOTHER BRANCH?

## **Managing Your Company Profile**

Here, you can edit your company phone number, email, website, and physical address details

These details will be visible to your connected customers, and this email will be listed as your general email for each of these customers