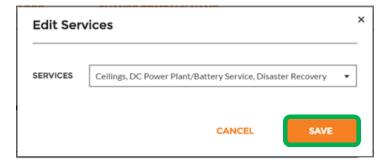

### **Editing Your Services**

In the SERVICES section, select the specific service or services that your company provides

Your selections help current and potential clients find you in Corrigo

Click on the "EDIT" button and the Edit Services window will appear

### **Editing Your Services**

Click on the drop down arrow in the "SERVICES" box to view all available services

Place a check to the right of the service you provide

Be sure to select only the services that your company provides as customers will use this information when searching for service providers on the CorrigoPro network

Once you have completed your company's service selections, click "SAVE"

Selecting the correct Smart Zone coverage will ensure your company is visible to customers searching for the services you provide, in the areas where needed