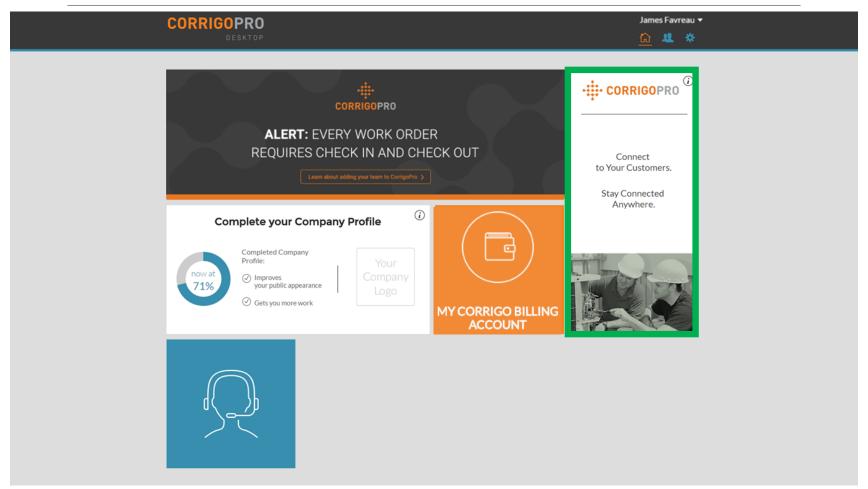

### The CorrigoPro Tile

To access the CorrigoPro portal from your desktop, click on the CorrigoPro tile at the right of the screen