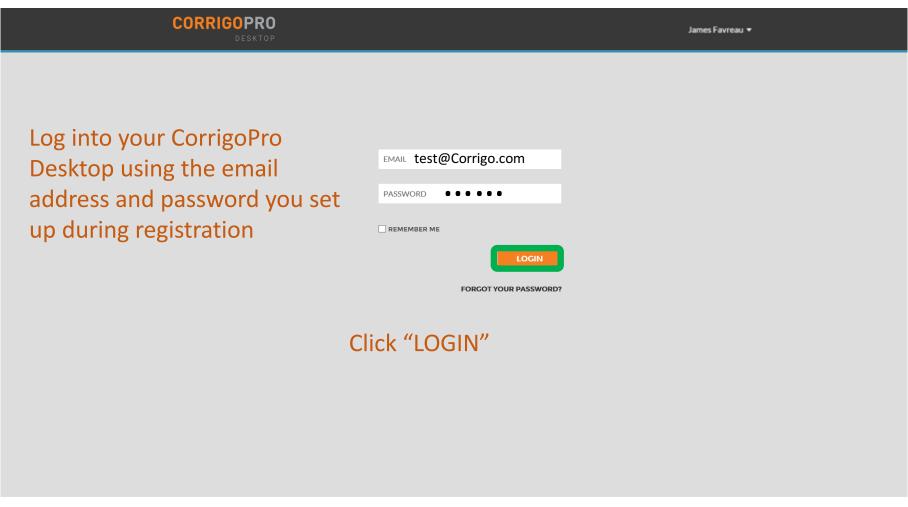

### Log into Your CorrigoPro Desktop

CorrigoPro Desktop login page URL- <a href="https://login.corrigo.com/connect/login">https://login.corrigo.com/connect/login</a>

### Your CorrigoPro Desktop

Logging in, you will arrive at the CorrigoPro Desktop

CORRIGOPRO

DIRECT

Each of the tiles, when clicked on, will bring you to a specific section of the CorrigoPro Desktop Invoice tile only displayed for "ADMIN" users