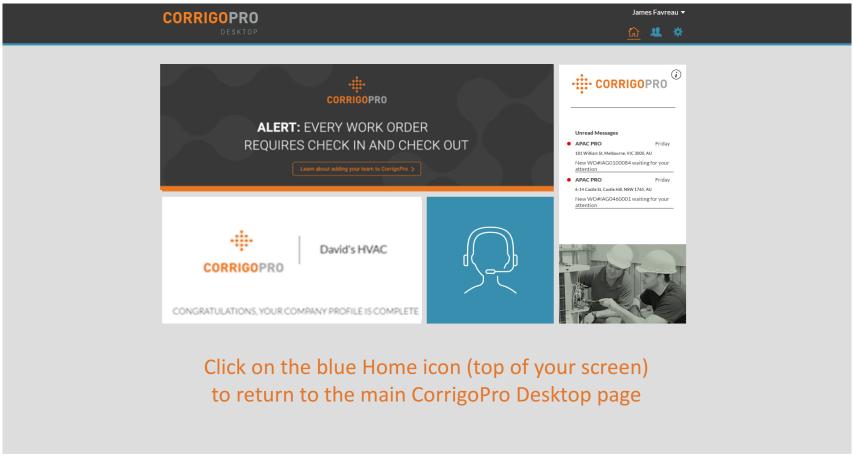

### **Returning To The CorrigoPro Desktop**

With your Smart Zones selected, your Company Profile is now complete!

You can return to the CorrigoPro Desktop, from any tile, by clicking on the blue "Home" icon at the top of the page