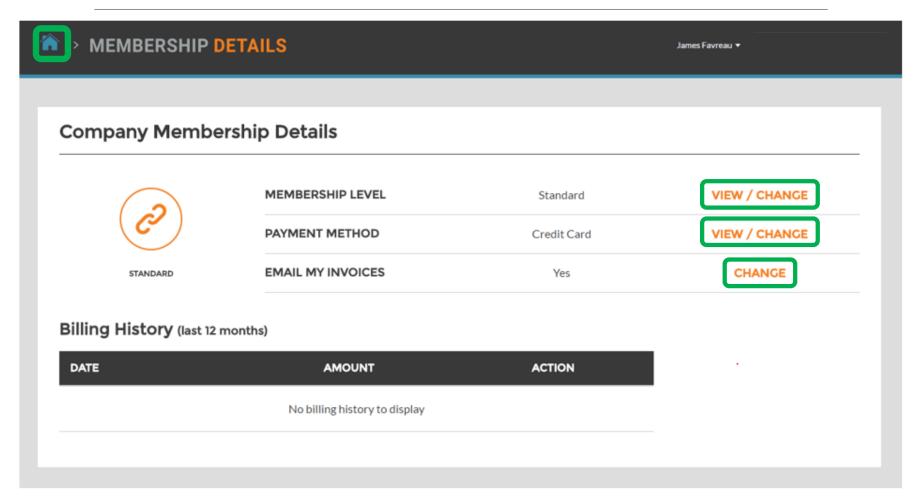

### The Membership Tile

Within the Membership tile, you can view your membership details, update your payment method, and review or print your CorrigoPro monthly subscription statements

### The Membership Tile

Click on the corresponding link to review or update your membership level, payment method details, and membership invoice email preferences

As always, the blue "Home" icon will return you to your CorrigoPro Desktop