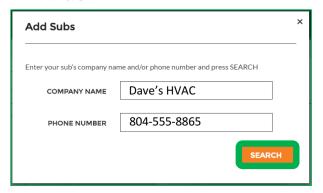

This will bring up the "Add Subs" window

This will initiate a search of the CorrigoPro system to see if your Sub is already connected to Corrigo

Enter the Sub's company name and mobile phone number

Then click "SEARCH"