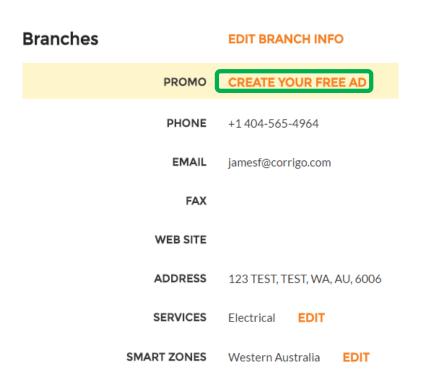

#### **PROMO / Create Your Free Ad**

By clicking on the "CREATE YOUR FREE AD" link, the Create Promo window will appear

You may use up to 71 characters to display a promotional offer

Click "SAVE" to post your PROMO

You can return to your Company Profile page to update or remove your PROMO at any time